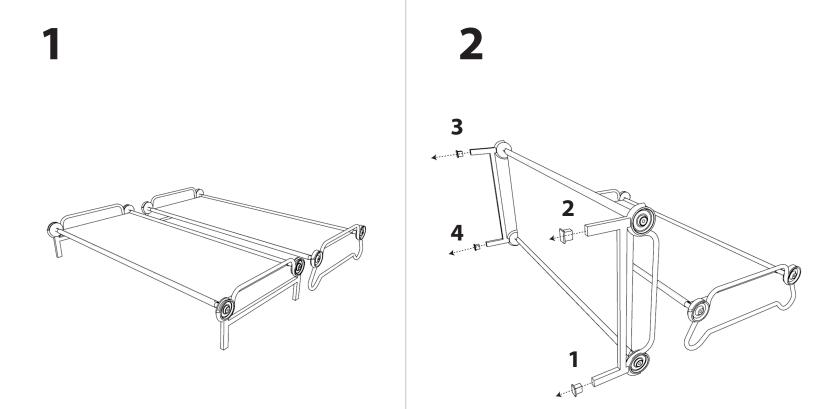

#### PARTS

### **CAM-O-COT L/XL** rounded frame assembly instructions

#### **CAM-O-COT L/XL** straight frame assembly instructions