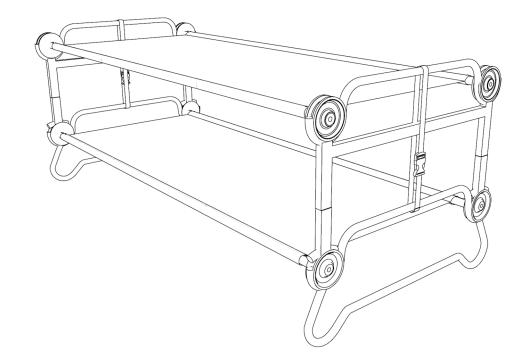

## **CAM-O-BUNK L/XL** assembly instructions





www.discobed.com

#### PARTS



### **CAM-O-COT L/XL** rounded frame assembly instructions











#### **CAM-O-COT L/XL** straight frame assembly instructions











# **CAM-O-BUNK L/XL** assembly instructions













### CAM-O-BUNK L/XL bench setup

1















#### LIMITED WARRANTY

DISC-O-BED ("MANUFACTURER") warrants only that this product shall be free from defects in materials and workmanship for a period of one year after the date of delivery. If within the applicable warranty period, (i) the purchaser discovers any defects in the materials or workmanship of this product and (ii) notifies MANUFACTURER in writing of such defects and returns the defective product to MANUFACTURER, MANUFACTURER shall repair or replace the defective product, or, at MANUFACTURER's sole option, refund the purchase price for the defective product. This warranty shall not apply to any of the following: (a) products that have been repaired or altered by anyone other than MANUFACTURER approved personnel; (b) products that have been damaged by negligence