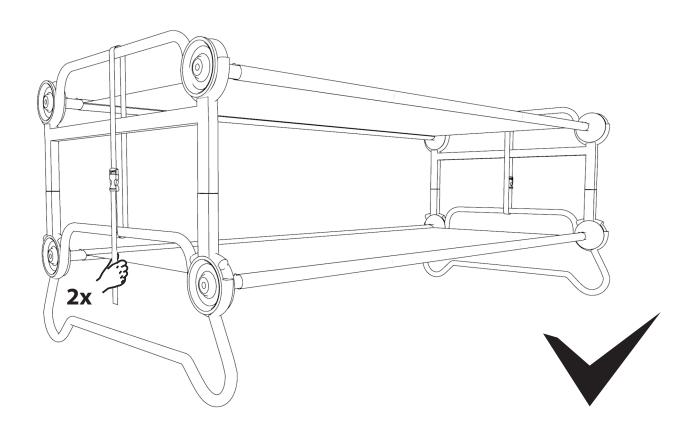

## **CAM-O-BUNK L/XL** assembly instructions





www.discobed.com

#### PARTS



### **CAM-O-COT L/XL** rounded frame assembly instructions











#### **CAM-O-COT L/XL** straight frame assembly instructions











# **CAM-O-BUNK L/XL** assembly instructions













### CAM-O-BUNK L/XL bench setup

1















#### LIMITED WARRANTY

DISC-O-BED ("MANUFACTURER") warrants only that this product shall be free from defects in materials and workmanship for a period of one year after the date of delivery. If within the applicable warranty period, (i) the purchaser discovers any defects in the materials or workmanship of this product and (ii) notifies MANUFACTURER in writing of such defects and returns the defective product to MANUFACTURER, MANUFACTURER shall repair or replace the defective product, or, at MANUFACTURER's sole option, refund the purchase price for the defective product. This warranty shall not apply to any of the following: (a) products that have been repaired or altered by anyone other than MANUFACTURER approved personnel; (b) products