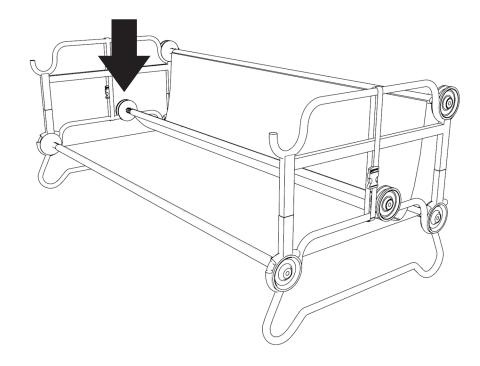

## **CAM-O-BUNK L/XL** assembly instructions





www.discobed.com

#### PARTS



### **CAM-O-COT L/XL** rounded frame assembly instructions











#### **CAM-O-COT L/XL** straight frame assembly instructions











# **CAM-O-BUNK L/XL** assembly instructions













### CAM-O-BUNK L/XL bench setup

1















#### LIMITED WARRANTY

DISC-O-BED ("MANUFACTURER") warrants only that this product shall be free from defects in materials and workmanship for a period of one year after the date of delivery. If within the applicable warranty period, (i) the purchaser discovers any defects in the materials or workmanship of this product and (ii) notifies MANUFACTURER in writing of such defects and returns the defective product to MANUFACTURER, MANUFACTURER shall repair or replace the defective product, or, at MANUFACTURER's sole option, refund the purchase price for the defective product. This warranty shall not apply to any of the following: (a) products that have been repaired or altered by anyone other than MANUFACTURER approved personnel; (b) products that have been damaged by negligence or acciden