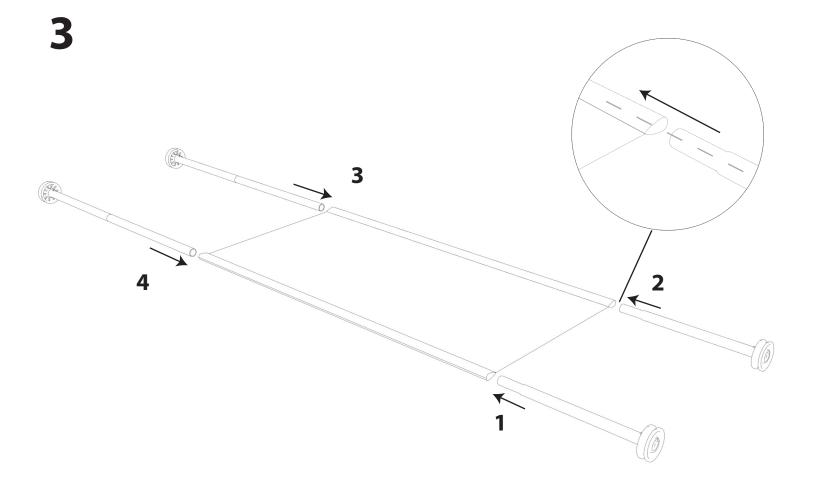

### **CAM-O-COT L/XL** rounded frame assembly instructions

#### **CAM-O-COT L/XL** straight frame assembly instructions