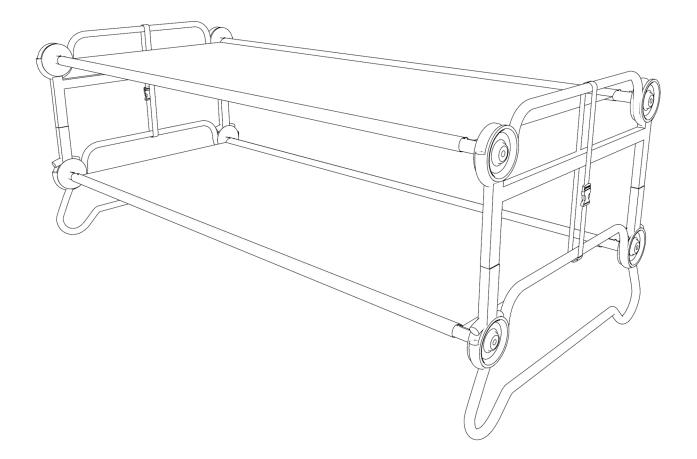

## **CAM-O-BUNK L/XL** assembly instructions





www.discobed.com

#### PARTS



### **CAM-O-COT L/XL** rounded frame assembly instructions











#### **CAM-O-COT L/XL** straight frame assembly instructions











# **CAM-O-BUNK L/XL** assembly instructions













### CAM-O-BUNK L/XL bench setup

1















#### LIMITED WARRANTY

DISC-O-BED ("MANUFACTURER") warrants only that this product shall be free from defects in materials and workmanship for a period of one year after the date of delivery. If within the applicable warranty period, (i) the purchaser discovers any defects in the materials or workmanship of this product and (ii) notifies MANUFACTURER in writing of such defects and returns the defective product to MANUFACTURER, MANUFACTURER shall repair or replace the defective product, or, at MANUFACTURER's so