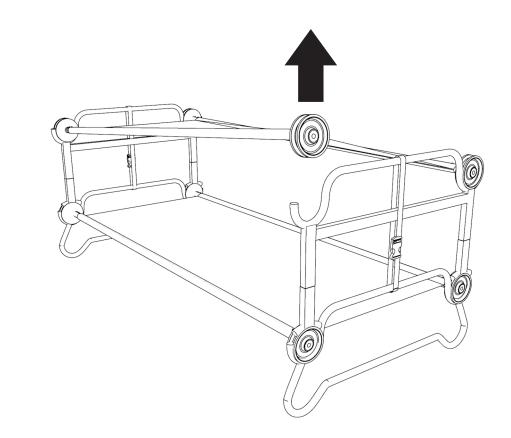

## **CAM-O-BUNK L/XL** assembly instructions





www.discobed.com

#### PARTS



### **CAM-O-COT L/XL** rounded frame assembly instructions











#### **CAM-O-COT L/XL** straight frame assembly instructions











# **CAM-O-BUNK L/XL** assembly instructions













### CAM-O-BUNK L/XL bench setup

1















#### LIMITED WARRANTY

DISC-O-BED ("MANUFACTURER") warrants only that this product shall be free from defects in materials and workmanship for a period of one year after the date of delivery. If within the applicable warranty period, (i) the purchaser discovers any defects in the materials or workmanship of this product and (ii) notifies MANUFACTURER in writing of such defects and returns the defective product to MANUFACTURER, MANUFACTURER shall repair or replace the defective product, or, at MANUFACTURER's sole option, refund the purchase price for the defective product. This warranty shall not apply to any of the following: (a) products that have been repaired or altered by anyone other than MANUFACTURER approved personnel; (b) products that have been damaged by negligence or