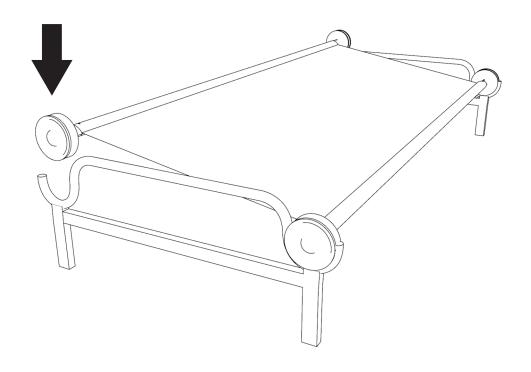

## **CAM-O-BUNK L/XL** assembly instructions





www.discobed.com

#### PARTS



### **CAM-O-COT L/XL** rounded frame assembly instructions











#### **CAM-O-COT L/XL** straight frame assembly instructions











# **CAM-O-BUNK L/XL** assembly instructions













### CAM-O-BUNK L/XL bench setup

1















#### LIMITED WARRANTY

DISC-O-BED ("MANUFACTURER") warrants only that this product shall be free from defects in materials and workmanship for a period of one year after the date of delivery. If within the applicable warranty period, (i) the purchaser discovers any defects in the materials or workmanship of this product and (ii) notifies MANUFACTURER in writing of such defects and returns the defective product to MANUFACTURER, MANUFACTURER shall repair or replace the defective product, or, at MANUFACTURER's sole option, refund the purchase price for the defective product. This warranty shall not apply to any of the following: (a) products that have been repaired or altered by anyo