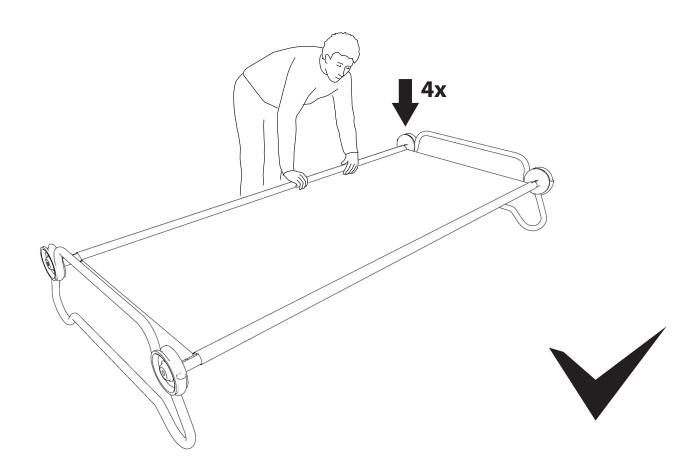

## **CAM-O-BUNK L/XL** assembly instructions





www.discobed.com

#### PARTS



### **CAM-O-COT L/XL** rounded frame assembly instructions











#### **CAM-O-COT L/XL** straight frame assembly instructions











# **CAM-O-BUNK L/XL** assembly instructions













### CAM-O-BUNK L/XL bench setup

1















#### LIMITED WARRANTY

DISC-O-BED ("MANUFACTURER") warrants only that this product shall be free from defects in materials and workmanship for a period of one year after the date of delivery. If within the applicable warranty period, (i) the purchaser discovers any defects in the materials or workmanship of this product and (ii) notifies MANUFACTURER in writing of such defects and returns the defective product to MANUFACTURER, MANUFACTURER shall repair or replace the defective product, or, at MANUFACTURER's sole option, refund the purchase price for the defective product. This warranty shall not apply to any of