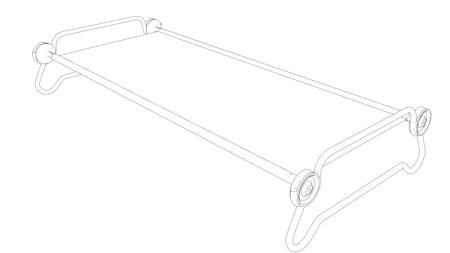

## **CAM-O-BUNK L/XL** assembly instructions





www.discobed.com

#### PARTS



### **CAM-O-COT L/XL** rounded frame assembly instructions











#### **CAM-O-COT L/XL** straight frame assembly instructions











# **CAM-O-BUNK L/XL** assembly instructions













### CAM-O-BUNK L/XL bench setup

1















#### LIMITED WARRANTY

DISC-O-BED ("MANUFACTURER") warrants only that this product shall be free from defects in materials and workmanship for a period of one year after the date of delivery. If within the applicable warranty period, (i) the purchaser discovers any defects in the materials or workmanship of this product and (ii) notifies MANUFACTURER in writing of such defects and returns the defective product to MANUFACTURER, MANUFACTURER shall repair or replace the defective product, or, at MANUFACTURER's sole option, refund the purchase price for the defective product. This warranty shall not apply to