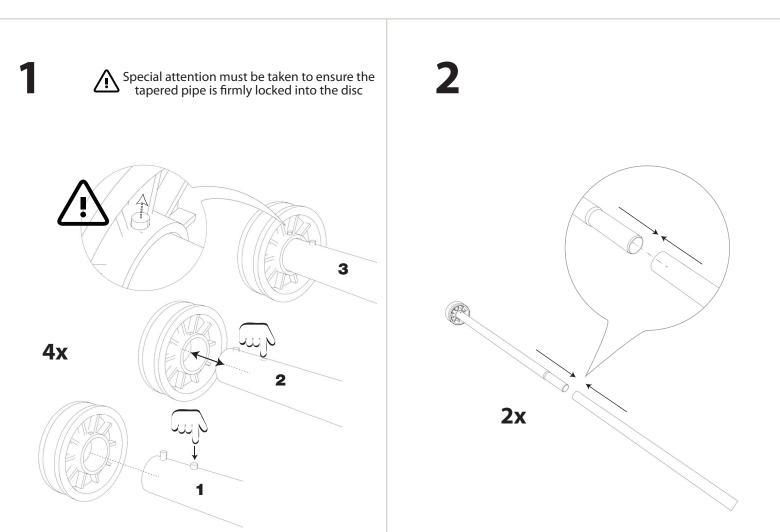

### **CAM-O-COT L/XL** rounded frame assembly instructions

#### **CAM-O-COT L/XL** straight frame assembly instructions