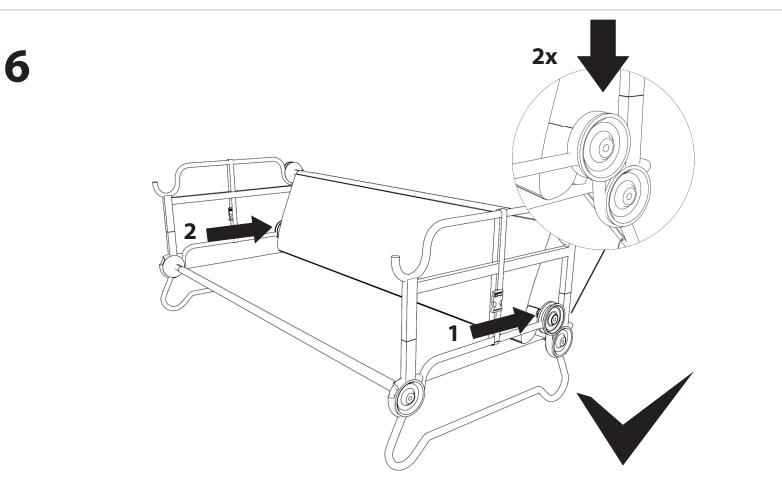

## **CAM-O-BUNK L/XL** assembly instructions





www.discobed.com

#### PARTS



### **CAM-O-COT L/XL** rounded frame assembly instructions











#### **CAM-O-COT L/XL** straight frame assembly instructions











# **CAM-O-BUNK L/XL** assembly instructions













### CAM-O-BUNK L/XL bench setup

1















#### LIMITED WARRANTY

DISC-O-BED ("MANUFACTURER") warrants only that this product shall be free from defects in materials and workmanship for a period of one year after the date of delivery. If within the applicable warranty period, (i) the purchaser discovers any defects in the materials or workmanship of this product and (ii) notifies MANUFACTURER in writing of such defects and returns the defective product to MANUFACTURER, MANUFACTURER shall repair or replace the defective product, or, at MANUFACTURER's sole option, refund the purchase price for the defective product. This warranty shall not apply to any of the following: (a) products that have been repaired or altered by anyone other than MANUFACTURER approved personnel; (b) products that have been damaged by negligence or accident