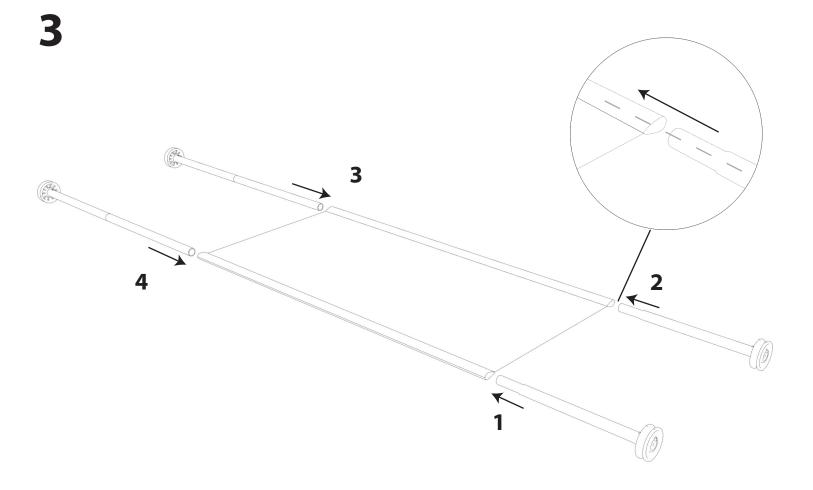

## **CAM-O-BUNK L/XL** assembly instructions





www.discobed.com

#### PARTS



### **CAM-O-COT L/XL** rounded frame assembly instructions











#### **CAM-O-COT L/XL** straight frame assembly instructions











# **CAM-O-BUNK L/XL** assembly instructions













### CAM-O-BUNK L/XL bench setup

1















#### LIMITED WARRANTY

DISC-O-BED ("MANUFACTURER") warrants only that this product shall be free from defects in materials and workmanship for a period of one year after the date of delivery. If within the applicable warranty period, (i) the purchaser discovers any defects in the materials or workmanship of this product and (ii) notifies MANUFACTURER in writing of such defects and returns the defective product to MANUFACTURER, MANUFACTURER shall repair or replace the defective product, or, at MANUFACTURER's sole option, refund the purchase price for the defective product. This warranty shall not apply to any