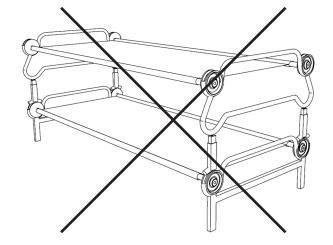

## **CAM-O-BUNK L/XL** assembly instructions





www.discobed.com

#### PARTS



### **CAM-O-COT L/XL** rounded frame assembly instructions











#### **CAM-O-COT L/XL** straight frame assembly instructions











# **CAM-O-BUNK L/XL** assembly instructions













### CAM-O-BUNK L/XL bench setup

1















#### LIMITED WARRANTY

DISC-O-BED ("MANUFACTURER") warrants only that this product shall be free from defects in materials and workmanship for a period of one year after the date of delivery. If within the applicable warranty period, (i) the purchaser discovers any defects in the materials or workmanship of this product and (ii) notifies MANUFACTURER in writing of such defects and returns the defective product to MANUFACTURER, MANUFACTURER shall repair or replace the defective product, or, at MANUFACTURER's sole option, refund the purchase price for the defective product. This warranty shall not apply to any of the following: (a) products that have been repaired or altered by anyone other than MANUFACTURER approved personnel; (b) produc