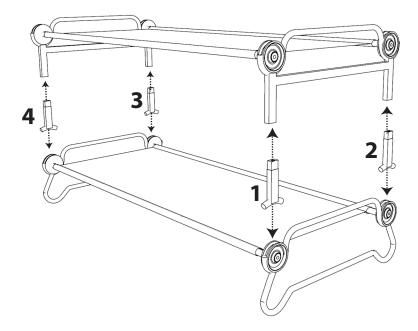

## **CAM-O-BUNK L/XL** assembly instructions





www.discobed.com

#### PARTS



### **CAM-O-COT L/XL** rounded frame assembly instructions











#### **CAM-O-COT L/XL** straight frame assembly instructions











# **CAM-O-BUNK L/XL** assembly instructions













### CAM-O-BUNK L/XL bench setup

1















#### LIMITED WARRANTY

DISC-O-BED ("MANUFACTURER") warrants only that this product shall be free from defects in materials and workmanship for a period of one year after the date of delivery. If within the applicable warranty period, (i) the purchaser discovers any defects in the materials or workmanship of this product and (ii) notifies MANUFACTURER in writing of such defects and returns the defective product to MANUFACTURER, MANUFACTURER shall repair or replace the defective product, or, at MANUFACTURER's sole option, refund the purchase price for the defective product. This warranty shall not apply to any of the following: (a) products that have been repaired or altered by anyone other than MANUFACTURER approved personnel; (b) prod