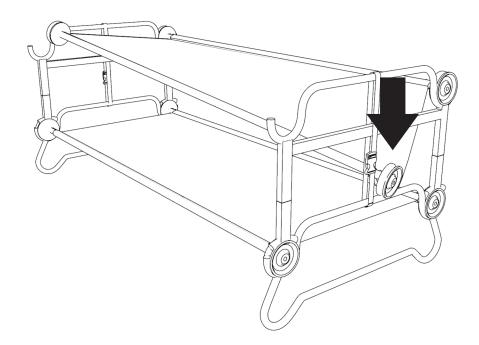

## **CAM-O-BUNK L/XL** assembly instructions





www.discobed.com

#### PARTS



### **CAM-O-COT L/XL** rounded frame assembly instructions











#### **CAM-O-COT L/XL** straight frame assembly instructions











# **CAM-O-BUNK L/XL** assembly instructions













### CAM-O-BUNK L/XL bench setup

1















#### LIMITED WARRANTY

DISC-O-BED ("MANUFACTURER") warrants only that this product shall be free from defects in materials and workmanship for a period of one year after the date of delivery. If within the applicable warranty period, (i) the purchaser discovers any defects in the materials or workmanship of this product and (ii) notifies MANUFACTURER in writing of such defects and returns the defective product to MANUFACTURER, MANUFACTURER shall repair or replace the defective product, or, at MANUFACTURER's sole option, refund the purchase price for the defective product. This warranty shall not apply to any of the following: (a) products that have been repaired or altered by anyone other than MANUFACTURER approved personnel; (b) products that have been damaged by negligence or acc