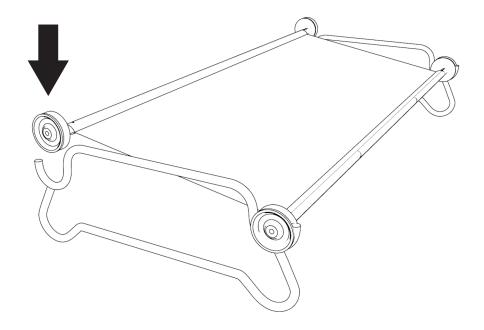

## **CAM-O-BUNK L/XL** assembly instructions





www.discobed.com

#### PARTS



### **CAM-O-COT L/XL** rounded frame assembly instructions











#### **CAM-O-COT L/XL** straight frame assembly instructions











# **CAM-O-BUNK L/XL** assembly instructions













### CAM-O-BUNK L/XL bench setup

1















#### LIMITED WARRANTY

DISC-O-BED ("MANUFACTURER") warrants only that this product shall be free from defects in materials and workmanship for a period of one year after the date of delivery. If within the applicable warranty period, (i) the purchaser discovers any defects in the materials or workmanship of this product and (ii) notifies MANUFACTURER in writing of such defects and returns the defective product to MANUFACTURER, MANUFACTURER shall repair or replace the defective product, or, at MANUFACTURER's sole option, refund the purchase price for the defective product. This warranty shall not apply to any o