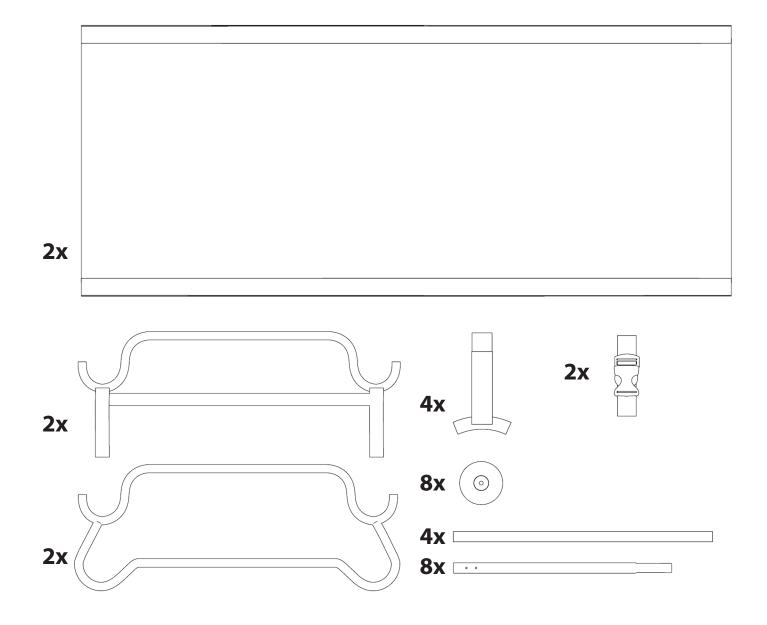

## **CAM-O-BUNK L/XL** assembly instructions





www.discobed.com

#### PARTS



### **CAM-O-COT L/XL** rounded frame assembly instructions











#### **CAM-O-COT L/XL** straight frame assembly instructions











# **CAM-O-BUNK L/XL** assembly instructions













### CAM-O-BUNK L/XL bench setup

1















#### LIMITED WARRANTY

DISC-O-BED ("MANUFACTURER") warrants only that this product shall be free from defects in materials and workmanship for a period of one year after the date of delivery. If within the applicable warranty period, (i) the purchaser discovers any defects in the materials or workmanship of this product and (ii) notifies MANUFACTURER in writing of such defects and returns the defective product to MANUFACTURER, MANUFACTURER shall repair or replace the defective product, or, at MANUFACTURER's sole option, refund the purchase pri