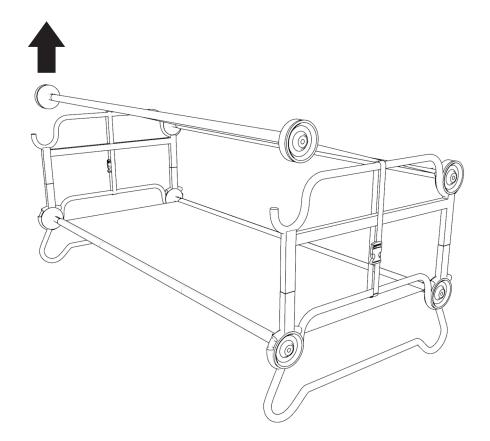

## **CAM-O-BUNK L/XL** assembly instructions





www.discobed.com

#### PARTS



### **CAM-O-COT L/XL** rounded frame assembly instructions











#### **CAM-O-COT L/XL** straight frame assembly instructions











# **CAM-O-BUNK L/XL** assembly instructions













### CAM-O-BUNK L/XL bench setup

1















#### LIMITED WARRANTY

DISC-O-BED ("MANUFACTURER") warrants only that this product shall be free from defects in materials and workmanship for a period of one year after the date of delivery. If within the applicable warranty period, (i) the purchaser discovers any defects in the materials or workmanship of this product and (ii) notifies MANUFACTURER in writing of such defects and returns the defective product to MANUFACTURER, MANUFACTURER shall repair or replace the defective product, or, at MANUFACTURER's sole option, refund the purchase price for the defective product. This warranty shall not apply to any of the following: (a) products that have been repaired or altered by anyone other than MANUFACTURER approved personnel; (b) products that have been damaged by negligence or a