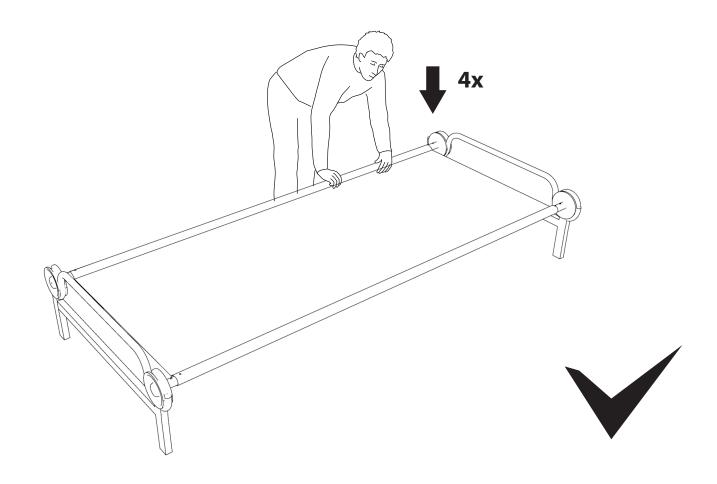

## **CAM-O-BUNK L/XL** assembly instructions





www.discobed.com

#### PARTS



### **CAM-O-COT L/XL** rounded frame assembly instructions











#### **CAM-O-COT L/XL** straight frame assembly instructions











# **CAM-O-BUNK L/XL** assembly instructions













### CAM-O-BUNK L/XL bench setup

1















#### LIMITED WARRANTY

DISC-O-BED ("MANUFACTURER") warrants only that this product shall be free from defects in materials and workmanship for a period of one year after the date of delivery. If within the applicable warranty period, (i) the purchaser discovers any defects in the materials or workmanship of this product and (ii) notifies MANUFACTURER in writing of such defects and returns the defective product to MANUFACTURER, MANUFACTURER shall repair or replace the defective product, or, at MANUFACTURER's sole option, refund the purchase price for the defective product. This warranty shall not apply to any of the following: (a) products that have been repaired or altered by anyone