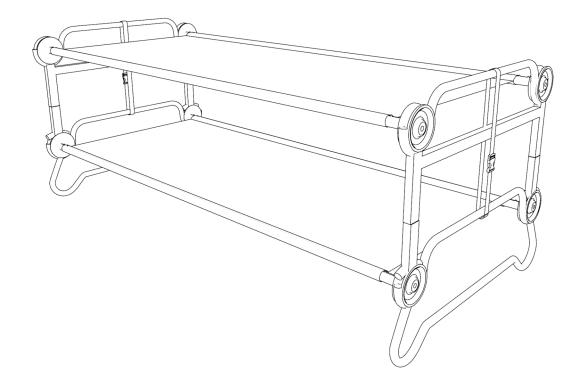

## **CAM-O-BUNK L/XL** assembly instructions





www.discobed.com

#### PARTS



### **CAM-O-COT L/XL** rounded frame assembly instructions











#### **CAM-O-COT L/XL** straight frame assembly instructions











# **CAM-O-BUNK L/XL** assembly instructions













### CAM-O-BUNK L/XL bench setup

1















#### LIMITED WARRANTY

DISC-O-BED ("MANUFACTURER") warrants only that this product shall be free from defects in materials and workmanship for a period of one year after the date of delivery. If within the applicable warranty period, (i) the purchaser discovers any defects in the materials or workmanship of this product and (ii) notifies MANUFACTURER in writing of such defects and returns the defective product to MANUFACTURER, MANUFACTURER shall repair or replace the defective product, or, at MANUFACTURER's sole option, refund the purchase price for the defective product. This warranty shall not apply to any of the following: (a) products that have been repaired or altered by anyone other than MANUFACTURER approved personnel; (b