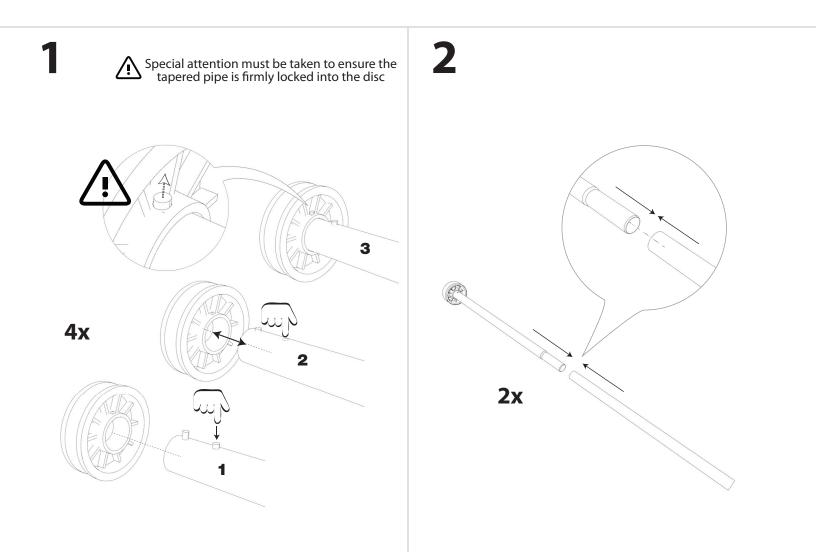

### **CAM-O-COT L/XL** rounded frame assembly instructions

#### **CAM-O-COT L/XL** straight frame assembly instructions